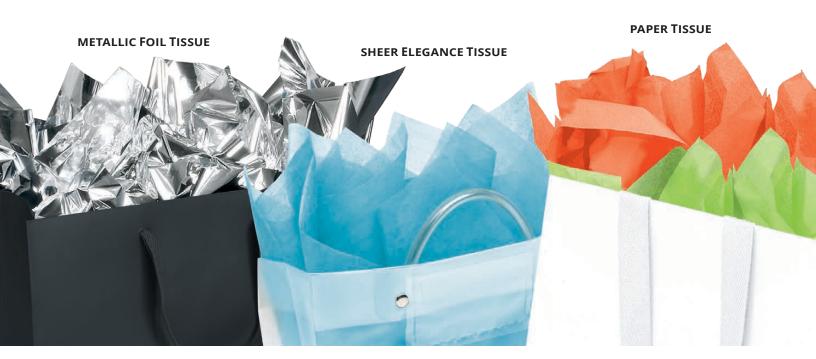

## **Tissue**

Special packaging creates a higher perceived value for gifts and giveaways. Add decorative tissue to your printed bag for a polished look and cohesive branded package.

## **PAPER TISSUE**

**USA** MADE

**Size:** 20" x 30"

Affordable paper tissue is available in a wide variety of colors to complement your brand.

Sheets per package: 480

| Imprint | Item #                         | 1-4 pkgs. | 5-10 pkgs. |  |
|---------|--------------------------------|-----------|------------|--|
| PLAIN   | 32CWT21 (White Tissue)         | 76.00     | 70.00 A    |  |
| PLAIN   | <b>32</b> (Specify Color Name) | 104.00    | 100.00 A   |  |