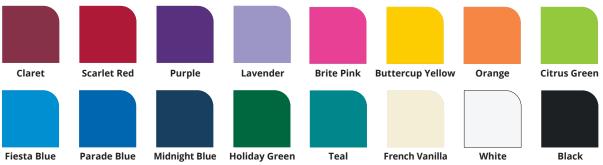

## **Tissue**

Special packaging creates a higher perceived value for gifts and giveaways. Add decorative tissue to your printed bag for a polished look and cohesive branded package.

## **PAPER TISSUE**

**USA** MADE

**Size:** 20" x 30"

Affordable paper tissue is available in a wide variety of colors to complement your brand.

Sheets per package: 480

| Imprint | Item #                         | 1-4 pkgs. | 5-10 pkgs. |  |
|---------|--------------------------------|-----------|------------|--|
| PLAIN   | 32CWT21 (White Tissue)         | 76.00     | 70.00 A    |  |
| PLAIN   | <b>32</b> (Specify Color Name) | 104.00    | 100.00 A   |  |

Shipping: 9 lbs. per package

## Paper Tissue Colors Available: